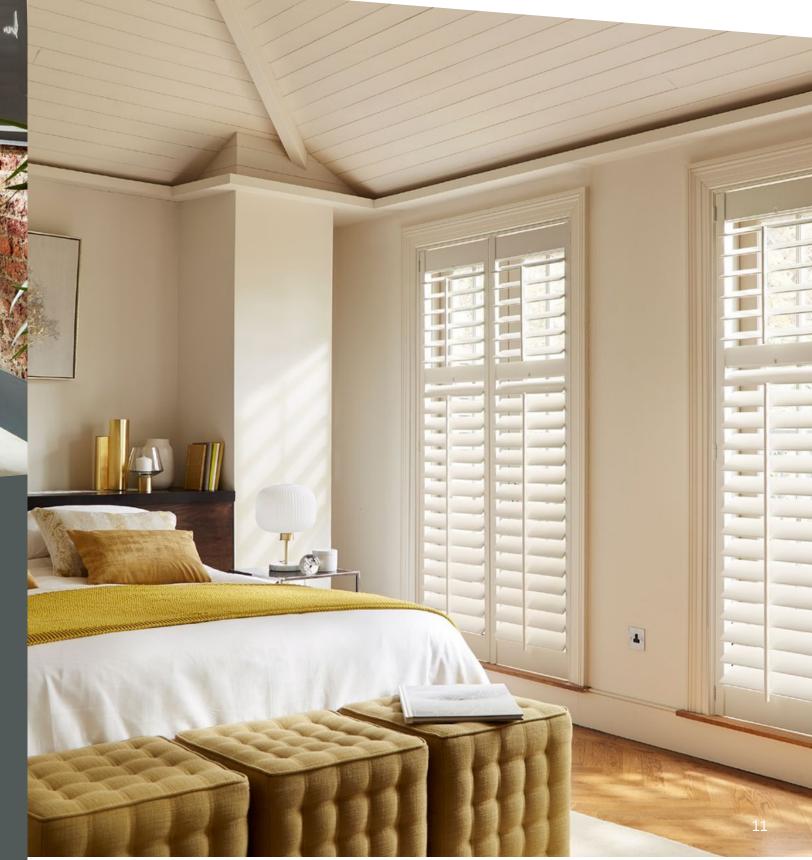

# **FULL HEIGHT**

This type of shutter covers the whole window. Full height shutters can also have a divider rail or a louvre split, to operate the slats above and below independently and further control the light in your room.

# THE COLLECTION

Shutters aren't just a brilliant window covering solution, they can also make a great feature piece within a room. Their combination of versatility with privacy allows shutters to suit all types of room, whilst looking just as good on the outside as they do from the inside.