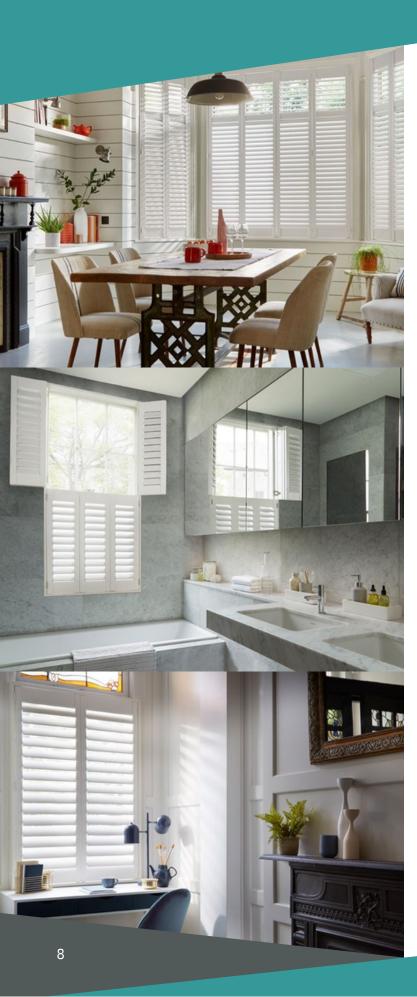

# THE COLLECTION

Shutters aren't just a brilliant window covering solution, they can also make a great feature piece within a room. Their combination of versatility with privacy allows shutters to suit all types of room, whilst looking just as good on the outside as they do from the inside.

Our Wood collection is made from premium hardwood, with an engineered core to prevent the possibility of warping. They have a stunning tight grain with a smooth finish, and are well suited to rooms that require extra durability. The range comes in a choice of 45 stains and colours, and can have a custom colour finish.

Recommended for: All types of rooms

The Wood and MDF shutter range is crafted from durable hardwood. These shutters work well in any type of setting, be it contemporary, traditional or country living. Hardwood panels and MDF frames ensure this range is high quality whilst still low cost. The Boston collection is available in 24 colour options.

Recommended for: All types of rooms

Our Waterproof shutter range is highly resistant to water, so makes another great shutter choice for kitchens and bathrooms. The Hollywood range has superior strength to prevent warping, denting and chipping and has a beautiful matte finish. This robust shutter is available in a range of 23 colours.

Recommended for: Bathrooms, Kitchens and Wetrooms