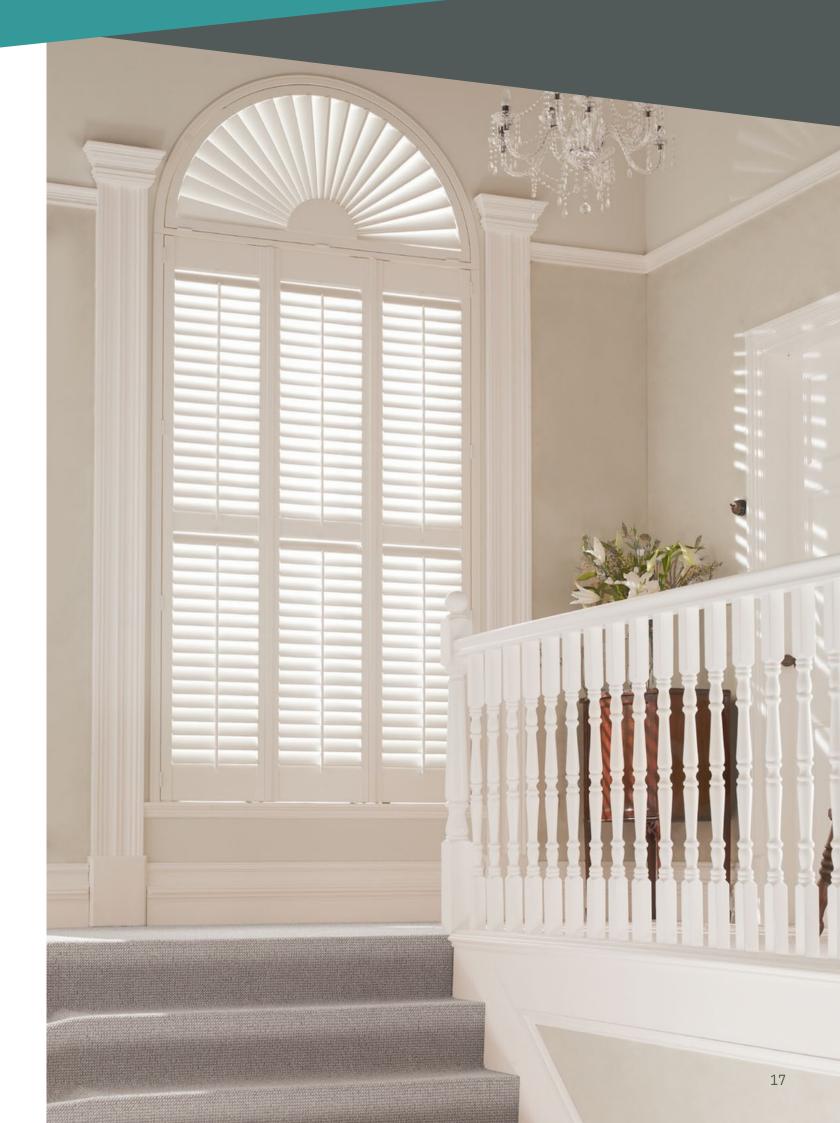

# **SHAPED**

**SOLID** 

Bespoke panels that fit shaped and awkward windows. This type of shutter is brilliant for making the most of original architecture.

Shutters that are solid wood panels and

view, providing great insulation.

completely cover the window and outside

We also provide the ideal solution for awkward or unusual shaped windows as our shutters can be made to perfectly fit almost any form. From arched to hexagonal or circular to triangle – and anything in between!