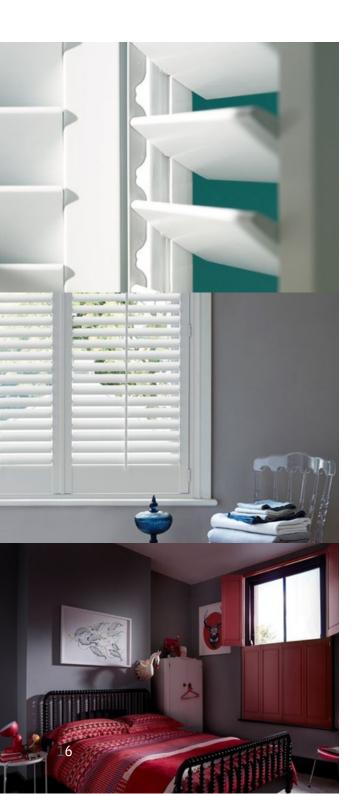

# **FULL HEIGHT**

This type of shutter covers the whole window. Full height shutters can also have a divider rail or a louvre split, to operate the slats above and below independently and further control the light in your room.

# **TIER-ON-TIER**

Two sets of panels, one on top of the other that open and operate independently of each other. They are extremely versatile and give excellent privacy and light control.

# **CAFÉ STYLE**

Café shutters only cover part of the window, which gives a continental look and feel. This shutter style is perfect for darker rooms, letting natural light in whilst maintaining privacy.

# **SHAPED**

**SOLID** 

Bespoke panels that fit shaped and awkward windows. This type of shutter is brilliant for making the most of original architecture.

Shutters that are solid wood panels and

view, providing great insulation.

completely cover the window and outside