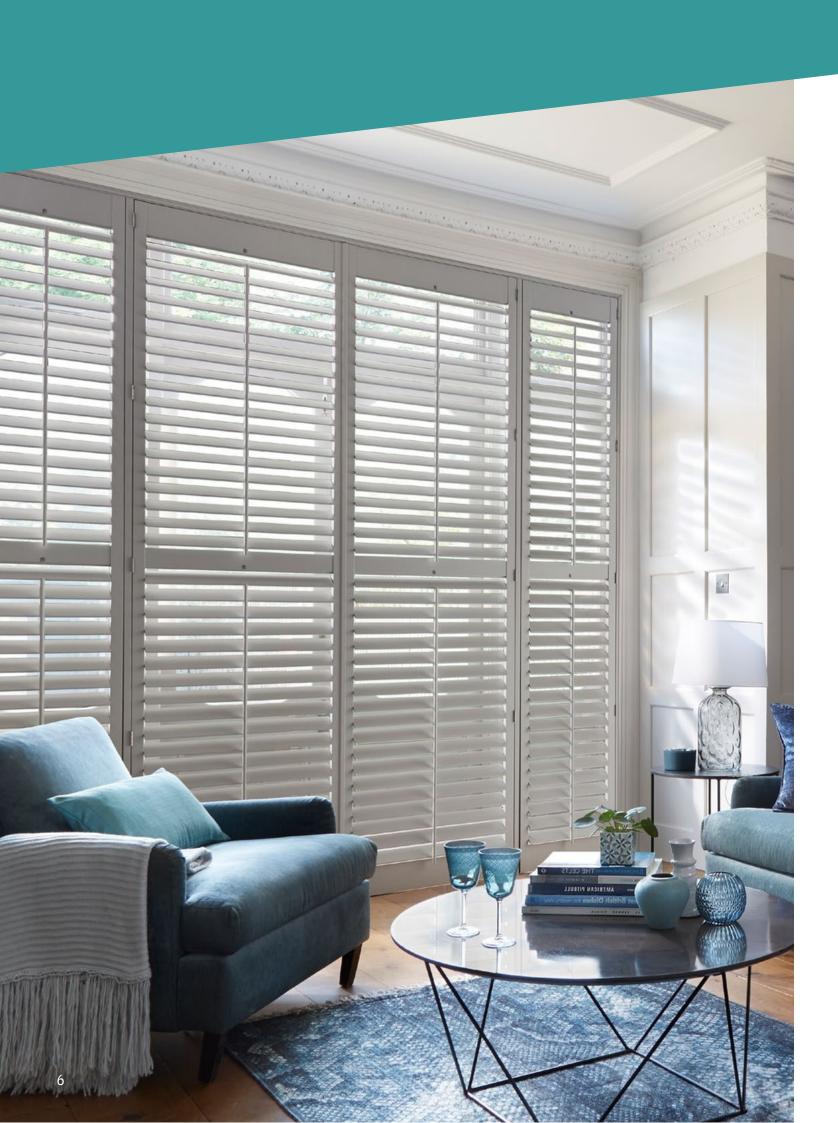

# WHY CHOOSE SHUTTERS?

# LIGHT CONTROL

Shutters give you great light control within your home. Louvres can be adjusted to filter in as much light or as little light as you wish.

## **INSULATION**

Not only do shutters reduce noise from the outside, they also act as a second layer over your window to help retain heat within your home, and save on the energy bills.

## **PRIVACY**

Shutter louvres can be adjusted to ensure you can still filter the light without compromising your privacy.

# **BESPOKE**

All our shutters are made to measure, ensuring a perfect fit every time and making them completely bespoke to your property.

# **STYLE**

On top of all the performance features, shutters are an elegant window covering that works timelessly with all styles and tastes.