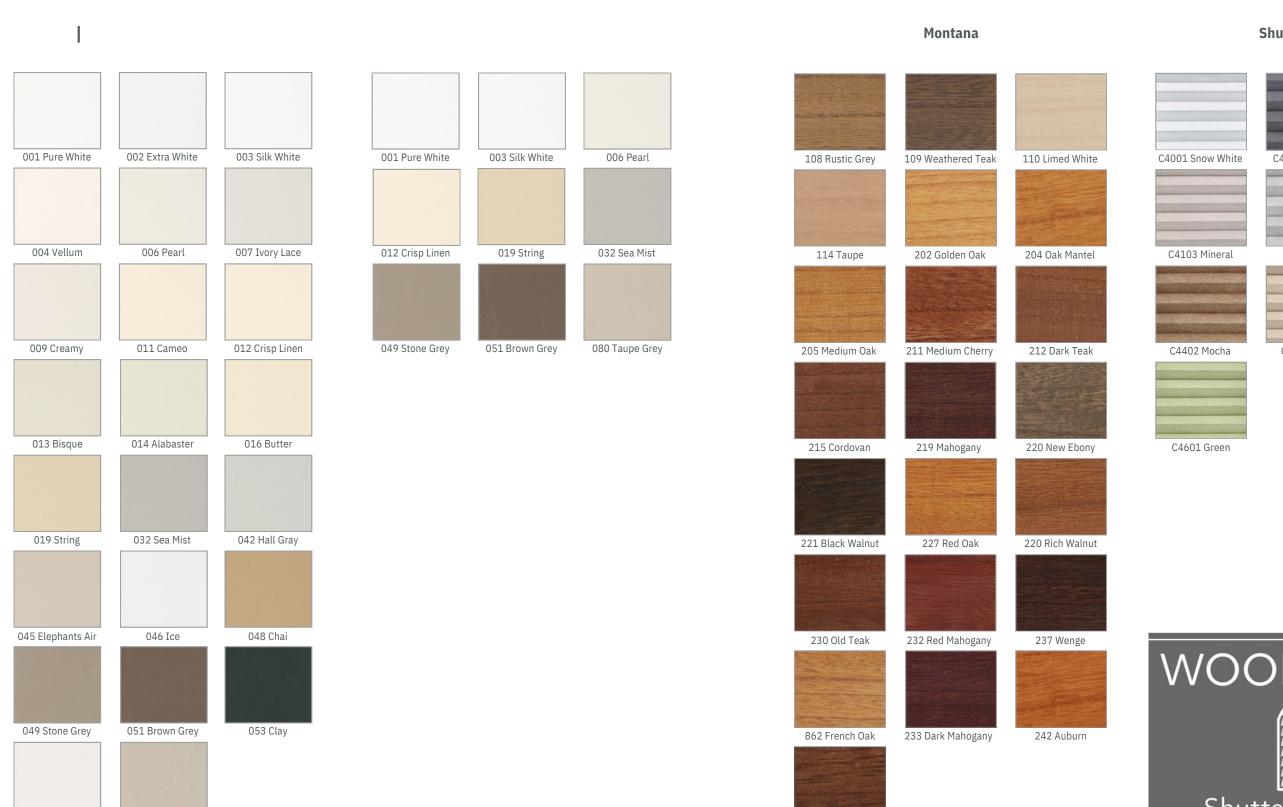

# **COLOUR OPTIONS**

063 Decorators White 080 Taupe Grey

Shutter & Shade

18 19

252 Toffee

#### **CUSTOM COLOUR SERVICE**

We have an extensive colour palette across our shutter range. If you're looking for a bespoke colour, our custom colour matching service will be able to create shutters that match it perfectly.

Our shutters collection includes an extensive colour palette with a huge choice of gorgeous painted, stained and natural finishes. If you prefer to create your own style or if you're looking for a specific colour, choose a custom colour option and explore tones that suit your taste.