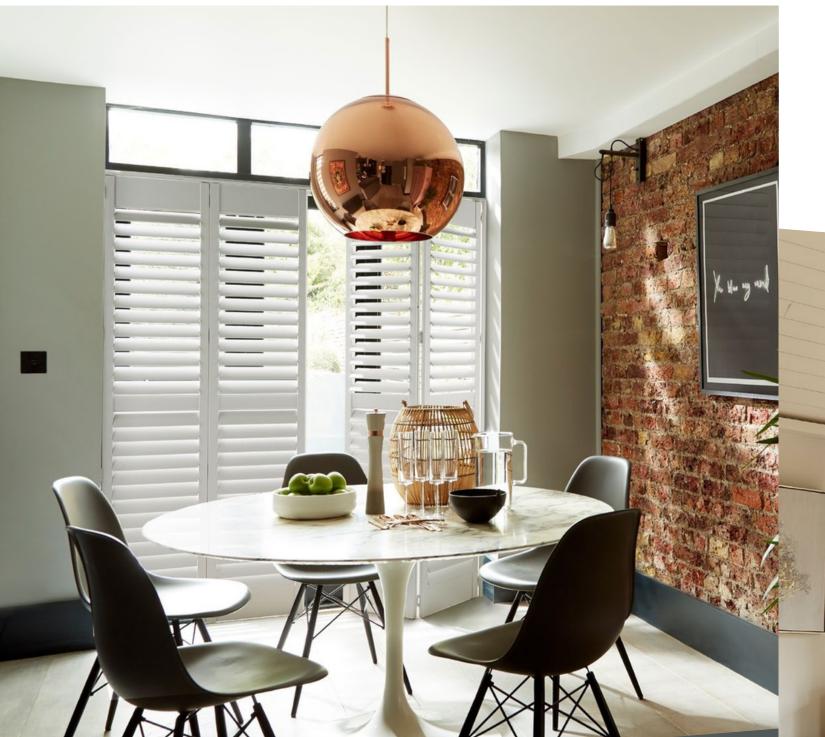

# **FULL HEIGHT**

This type of shutter covers the whole window. Full height shutters can also have a divider rail or a louvre split, to operate the slats above and below independently and further control the light in your room.

# THE COLLECTION

Shutters aren't just a brilliant window covering solution, they can also make a great feature piece within a room. Their combination of versatility with privacy allows shutters to suit all types of room, whilst looking just as good on the outside as they do from the inside.