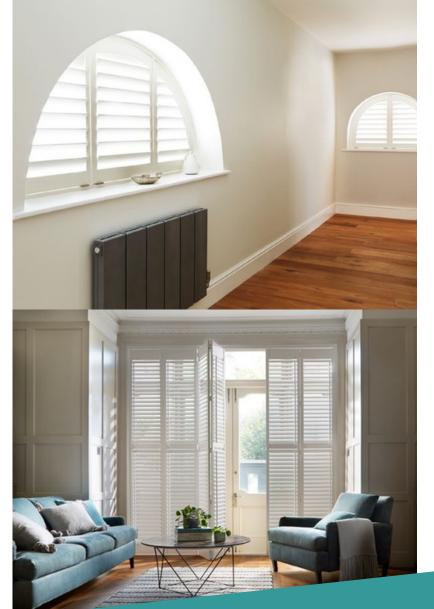

We also provide the ideal solution for awkward or unusual shaped windows as our shutters can be made to perfectly fit almost any form. From arched to hexagonal or circular to triangle – and anything in between!

# A SHUTTER SOLUTION

FOR ALL SHAPES & SIZES

# **SHAPED**

**SOLID** 

Bespoke panels that fit shaped and awkward windows. This type of shutter is brilliant for making the most of original architecture.

Shutters that are solid wood panels and

view, providing great insulation.

completely cover the window and outside