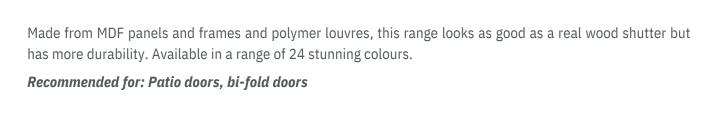

## **TRACKED**

These shutters slide on a track in front of large windows or doors, giving easy access. They can be pulled right back to let the light stream in.

MDF is our contemporary choice of shutter. Not only is this range durable, as it's made from MDF and coated in polymer, it's a more affordable option and has a wipe clean surface. It's a recommended option for high traffic areas within the home. The Seattle range is available in 9 colours.

Recommended for: Living rooms, Bedrooms and Children's bedrooms