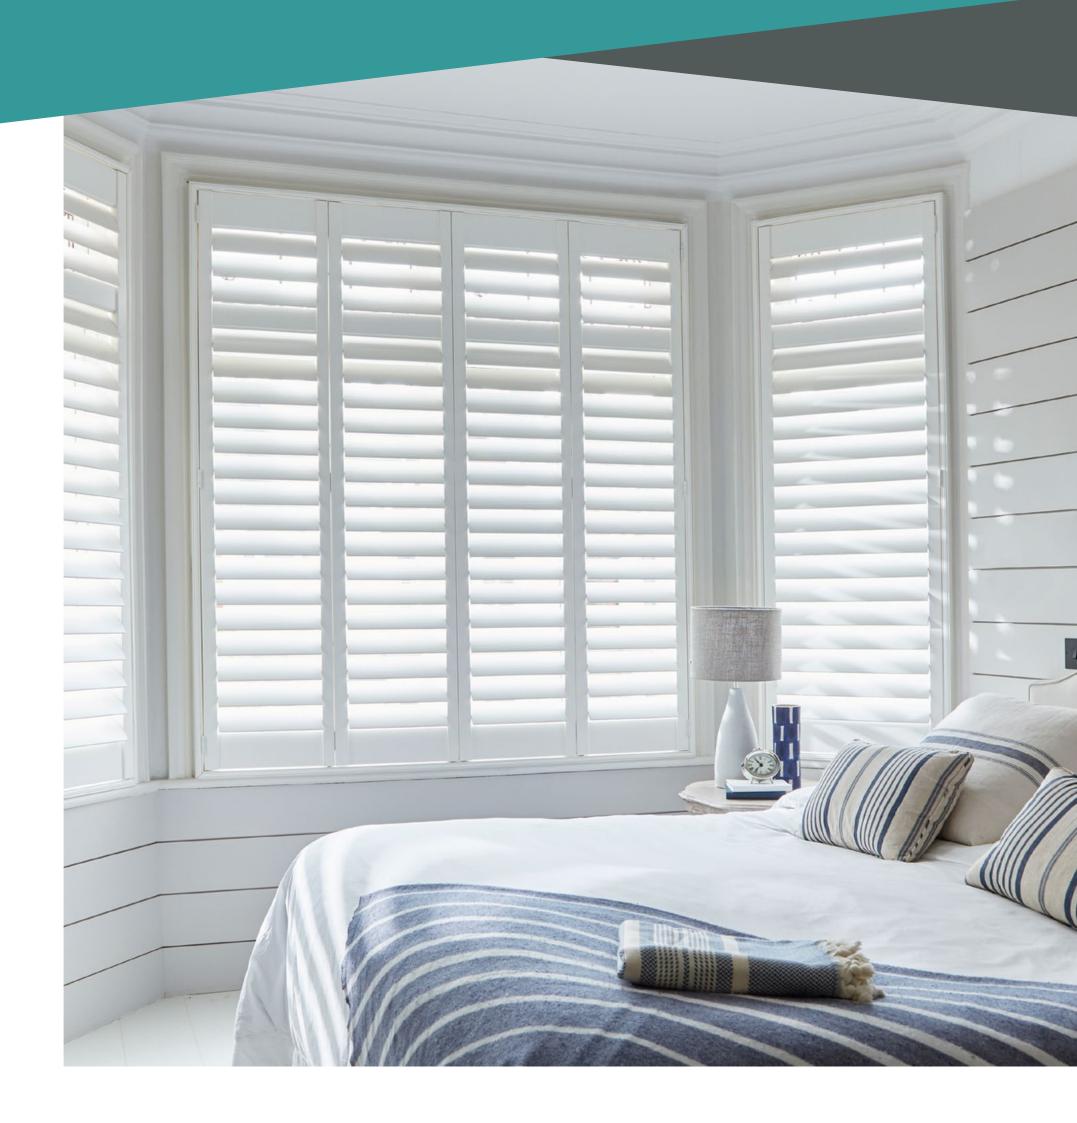

# AN INTRODUCTION TO SHUTTERS

Shutters are a stylish and versatile option as they are available in a range of colours and can be made to fit any size window or door. Whether you enjoy contemporary modern living, have a period home or a cool city pad, we can help find a stunning shutter to meet your specific needs.

Our shutters collection includes an extensive colour palette with a huge choice of gorgeous painted, stained and natural finishes. If you prefer to create your own style or if you're looking for a specific colour, choose a custom colour option and explore tones that suit your taste.

We also provide the ideal solution for awkward or unusual shaped windows as our shutters can be made to perfectly fit almost any form. From arched to hexagonal or circular to triangle – and anything in between!