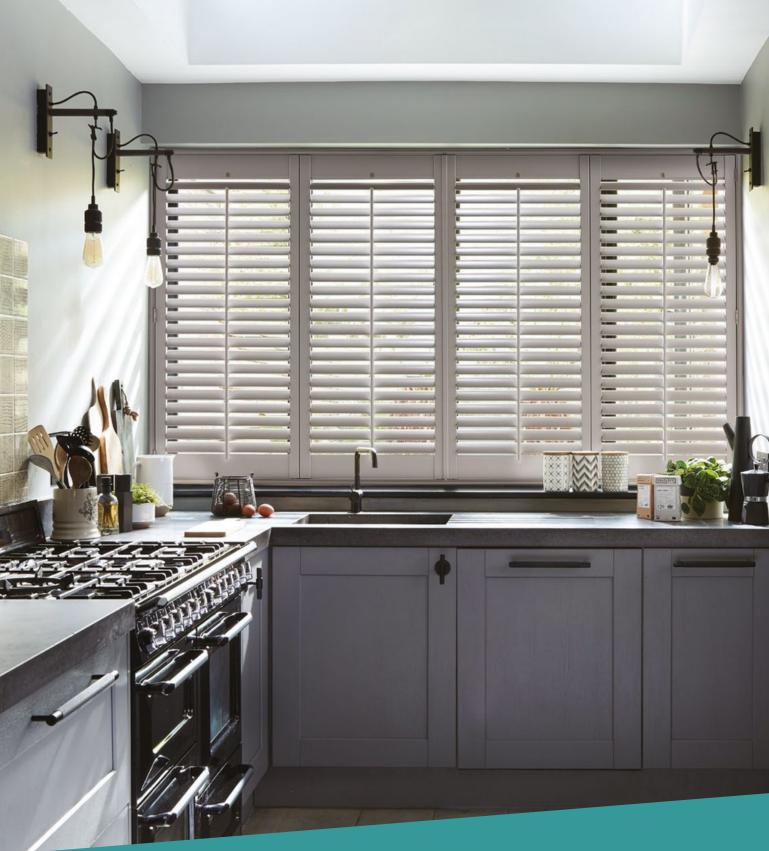

# LIGHT CONTROL

Shutters give you great light control within your home. Louvres can be adjusted to filter in as much light or as little light as you wish.

## **INSULATION**

Not only do shutters reduce noise from the outside, they also act as a second layer over your window to help retain heat within your home, and save on the energy bills.

## **PRIVACY**

Shutter louvres can be adjusted to ensure you can still filter the light without compromising your privacy.

# **STYLE**

On top of all the performance features, shutters are an elegant window covering that works timelessly with all styles and tastes.